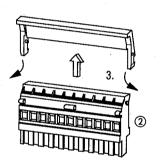

Coperchio a scatto per la dicitura

Tapa de rotulación

For Moeller Electric Sales and Support call KMparts.com (866) 595-9616

- (D)
- (i) Mehrstockzusatzklemme ZB4-122-KL1
- (2) 10polige steckbare Schraubklemme ZB4-110-KL1
- (3) Beschriftungsklappe ZB4-101-GZ1
- (4) Selbstklebendes Beschriftungsschild (vorher beschriften)

## (GB)

- (1) Twin level terminal block ZB4-122-KL1
- (2) ZB4-110-KL1 plug-in screw terminal (10-pole)
- (3) Marking flap ZB4-101-GZ1
- 4 Adhesive marking plate (label beforehand)