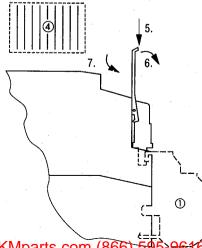

## (GB)

- (1) Twin level terminal block ZB4-122-KL1
- (2) ZB4-110-KL1 plug-in screw terminal (10-pole)
- (3) Marking flap ZB4-101-GZ1
- 4 Adhesive marking plate (label beforehand)