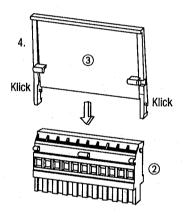

## (GB)

- (1) Twin level terminal block ZB4-122-KL1
- (2) ZB4-110-KL1 plug-in screw terminal (10-pole)
- (3) Marking flap ZB4-101-GZ1
- 4 Adhesive marking plate (label beforehand)